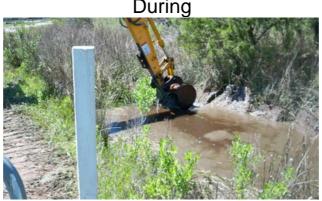

## **Narrative Description of Project:**

Completion: Apr-14 Project improved 400 L.F. of drainage system. Removed blockage from flowline due to beaver dam. Cleaned out 400

L.F. of creek.

| 2014-581 / Washington Farm Road Channel #1 | Labor | Labor      | Equipment | Material | Contractor | Indirect |            |
|--------------------------------------------|-------|------------|-----------|----------|------------|----------|------------|
|                                            | Hours | Cost       | Cost      | Cost     | Cost       | Labor    | Total Cost |
| AUDIT / Audit Project                      | 0.5   | \$10.23    | \$0.00    | \$0.00   | \$0.00     | \$6.62   | \$16.85    |
| HAUL / Hauling                             | 6.0   | \$132.13   | \$64.20   | \$51.89  | \$0.00     | \$88.57  | \$336.79   |
| ODCO / Outfall ditch - cleaned out         | 15.0  | \$331.60   | \$137.38  | \$34.40  | \$0.00     | \$220.80 | \$724.18   |
| ONJV / Onsite Job Visit                    | 13.0  | \$387.92   | \$47.06   | \$28.13  | \$0.00     | \$236.99 | \$700.10   |
| WSREP / Workshelf - Repair                 | 9.0   | \$184.10   | \$30.66   | \$36.18  | \$0.00     | \$116.01 | \$366.95   |
| 2014-581 / Washington Farm Road Channel #1 | 54.0  | \$1,278.10 | \$311.85  | \$178.12 | \$0.00     | \$823.54 | \$2,591.62 |
| Sub Total                                  |       |            |           |          |            |          |            |
|                                            |       |            |           |          |            |          |            |
|                                            |       |            |           |          |            |          |            |
| Grand Total                                | E4.0  | \$1 279 10 | Ć211 OE   | ¢170 12  | \$0.00     | \$922 E4 | \$2 501 62 |
| Grand Total                                | 54.0  | \$1,278.10 | \$311.85  | \$178.12 | \$0.00     | \$823.54 | \$2,591.62 |

During

After