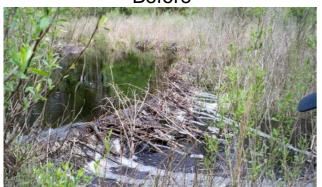

## **Narrative Description of Project:**

Completion: Apr-14 Project improved 400 L.F. of drainage system. Removed blockage from flowline due to beaver dam. Cleaned out 400

L.F. of creek.

| 2014-581 / Washington Farm Road Channel #1 | Labor | Labor      | Equipment | Material | Contractor | Indirect |            |
|--------------------------------------------|-------|------------|-----------|----------|------------|----------|------------|
|                                            | Hours | Cost       | Cost      | Cost     | Cost       | Labor    | Total Cost |
| AUDIT / Audit Project                      | 0.5   | \$10.23    | \$0.00    | \$0.00   | \$0.00     | \$6.62   | \$16.85    |
| HAUL / Hauling                             | 6.0   | \$132.13   | \$64.20   | \$51.89  | \$0.00     | \$88.57  | \$336.79   |
| ODCO / Outfall ditch - cleaned out         | 15.0  | \$331.60   | \$137.38  | \$34.40  | \$0.00     | \$220.80 | \$724.18   |
| ONJV / Onsite Job Visit                    | 13.0  | \$387.92   | \$47.06   | \$28.13  | \$0.00     | \$236.99 | \$700.10   |
| WSREP / Workshelf - Repair                 | 9.0   | \$184.10   | \$30.66   | \$36.18  | \$0.00     | \$116.01 | \$366.95   |
| 2014-581 / Washington Farm Road Channel #1 | 54.0  | \$1,278.10 | \$311.85  | \$178.12 | \$0.00     | \$823.54 | \$2,591.62 |
| Sub Total                                  |       |            |           |          |            |          |            |
|                                            |       |            |           |          |            |          |            |
|                                            |       |            |           |          |            |          |            |
| Grand Total                                | E4.0  | \$1 279 10 | Ć211 OE   | ¢170 12  | \$0.00     | \$922 E4 | \$2 501 62 |
| Grand Total                                | 54.0  | \$1,278.10 | \$311.85  | \$178.12 | \$0.00     | \$823.54 | \$2,591.62 |