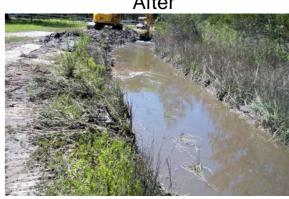

## **Narrative Description of Project:**

Completion: Apr-14 Project improved 400 L.F. of drainage system. Removed blockage from flowline due to beaver dam. Cleaned out 400

L.F. of creek.

| 2014-581 / Washington Farm Road Channel #1 | Labor | Labor      | Equipment | Material | Contractor | Indirect |            |
|--------------------------------------------|-------|------------|-----------|----------|------------|----------|------------|
|                                            | Hours | Cost       | Cost      | Cost     | Cost       | Labor    | Total Cost |
| AUDIT / Audit Project                      | 0.5   | \$10.23    | \$0.00    | \$0.00   | \$0.00     | \$6.62   | \$16.85    |
| HAUL / Hauling                             | 6.0   | \$132.13   | \$64.20   | \$51.89  | \$0.00     | \$88.57  | \$336.79   |
| ODCO / Outfall ditch - cleaned out         | 15.0  | \$331.60   | \$137.38  | \$34.40  | \$0.00     | \$220.80 | \$724.18   |
| ONJV / Onsite Job Visit                    | 13.0  | \$387.92   | \$47.06   | \$28.13  | \$0.00     | \$236.99 | \$700.10   |
| WSREP / Workshelf - Repair                 | 9.0   | \$184.10   | \$30.66   | \$36.18  | \$0.00     | \$116.01 | \$366.95   |
| 2014-581 / Washington Farm Road Channel #1 | 54.0  | \$1,278.10 | \$311.85  | \$178.12 | \$0.00     | \$823.54 | \$2,591.62 |
| Sub Total                                  |       |            |           |          |            |          |            |
|                                            |       |            |           |          |            |          |            |
|                                            |       |            |           |          |            |          |            |
| Grand Total                                | E4.0  | \$1 279 10 | Ć211 OE   | ¢170 12  | \$0.00     | \$922 E4 | \$2 501 62 |
| Grand Total                                | 54.0  | \$1,278.10 | \$311.85  | \$178.12 | \$0.00     | \$823.54 | \$2,591.62 |

During

After