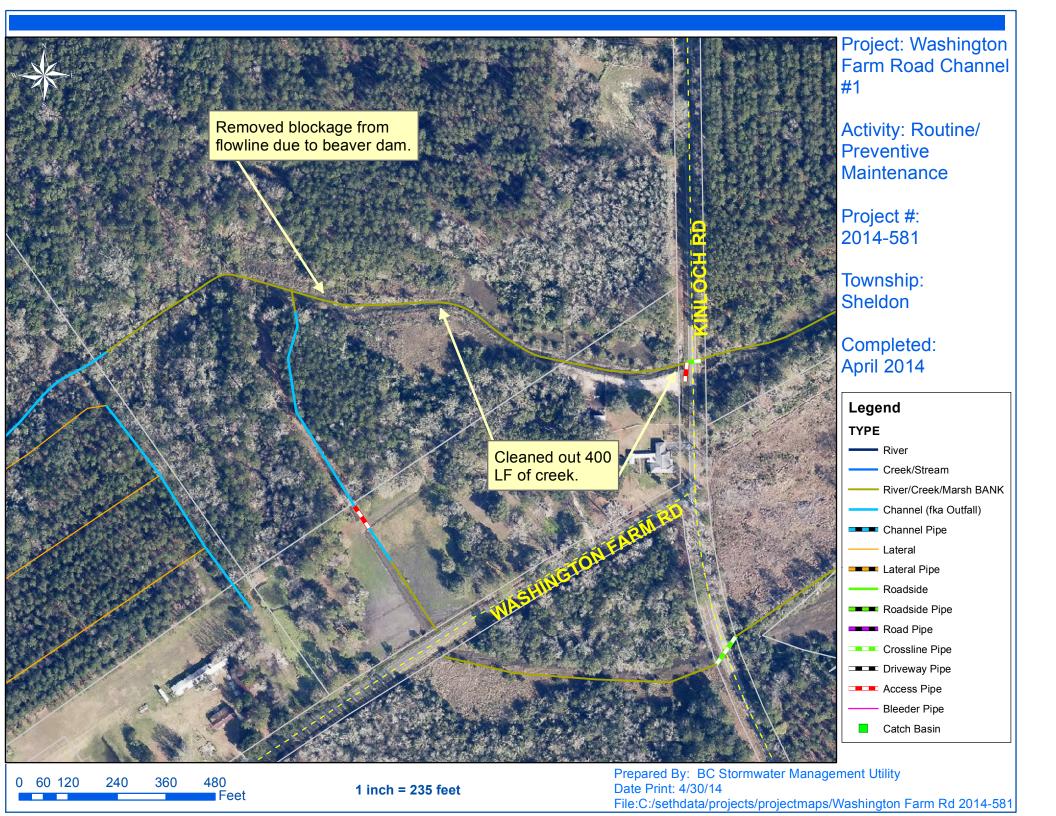

## Stormwater Infrastructure

Project Summary

Project Summary: Washington Farm Road Channel #1

**Activity:** Routine/Preventive Maintenance

## **Narrative Description of Project:**

Completion: Apr-14 Project improved 400 L.F. of drainage system. Removed blockage from flowline due to beaver dam. Cleaned out 400

L.F. of creek.

| 2014-581 / Washington Farm Road Channel #1 | Labor | Labor      | Equipment | Material | Contractor | Indirect |            |
|--------------------------------------------|-------|------------|-----------|----------|------------|----------|------------|
|                                            | Hours | Cost       | Cost      | Cost     | Cost       | Labor    | Total Cost |
| AUDIT / Audit Project                      | 0.5   | \$10.23    | \$0.00    | \$0.00   | \$0.00     | \$6.62   | \$16.85    |
| HAUL / Hauling                             | 6.0   | \$132.13   | \$64.20   | \$51.89  | \$0.00     | \$88.57  | \$336.79   |
| ODCO / Outfall ditch - cleaned out         | 15.0  | \$331.60   | \$137.38  | \$34.40  | \$0.00     | \$220.80 | \$724.18   |
| ONJV / Onsite Job Visit                    | 13.0  | \$387.92   | \$47.06   | \$28.13  | \$0.00     | \$236.99 | \$700.10   |
| WSREP / Workshelf - Repair                 | 9.0   | \$184.10   | \$30.66   | \$36.18  | \$0.00     | \$116.01 | \$366.95   |
| 2014-581 / Washington Farm Road Channel #1 | 54.0  | \$1,278.10 | \$311.85  | \$178.12 | \$0.00     | \$823.54 | \$2,591.62 |
| Sub Total                                  |       |            |           |          |            |          |            |
|                                            |       |            |           |          |            |          |            |
|                                            |       |            |           |          |            |          |            |
| Grand Total                                | E4.0  | \$1 279 10 | Ć211 OE   | ¢170 12  | \$0.00     | \$922 E4 | \$2 501 62 |
| Grand Total                                | 54.0  | \$1,278.10 | \$311.85  | \$178.12 | \$0.00     | \$823.54 | \$2,591.62 |